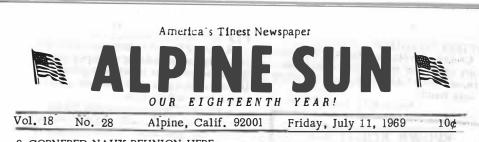

3-CORNERED NAVY REUNION HERE Sunday last week three navymen enjoyed a family reunion, given by Earl Westbrook and his wife Betty, at their home which they just moved into on the Fred Anderson place, Deer Springs Rd.

In photo, from left, back row: Westbrook, Frank Scully, jr., G.J. Strong, Frank Scully, and Anderson. Front row: Mrs. Westbrook holding son Kevin; Mrs. MISURACAS SELL ALPINE HOME Mr. and Mrs. Tony Misuraca of SD have just sold their 1-bedroom, 2-bath brick home, 1055 W. Victoria Dr. on  $3\frac{1}{2}$  acres to Mr. and Mrs. Joseph Kresser of Pauma Valley and are moving in. Sale was by Neda Hill Realty in co-

Westbrook, SMC in the USN, with 22 years service, enjoyed 3 years shore duty in Sioux City, Ia., his own home town. Betty was born in Richmond, Va. Aug. 20 he leaves for a year's duty in Vietnam. Presently he is attending scho-More on 6 BANK HAS 1-WOMAN ART EXHIBIT Security Bank is presenting through July 31 a 1-woman show of Mrs. Roy Kuphaldt, sponsored by Alpine Art Assn. In addition to local subjects, she hung some of Balboa Park, Coronado, North Island, and mountains of the back country. It is an exhibit of this talented artist well worth inspecting.

### NAVY REUNION Story from 1

ol in Coronado, will get another 4 weeks in Long Beach.

Strong, also SMC in USN, had not seen his shipmates for three years, Scully and Westbrook for 6 years. Scully was retired as SMIc. So the three families and their youngsters enjoyed the day with barbecue and "shooting thebreeze", or Navy and personal shoptalk.