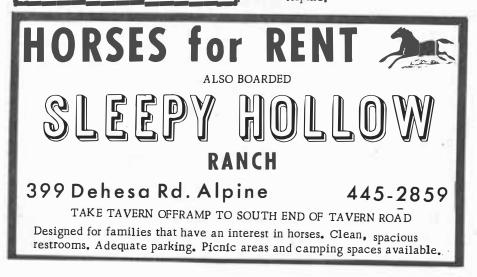

### HORSE TALK

By The Double C's

We were glad to hear that Alpine is planning another rodeo. Last year's was well attended and brought a lot of publicity so are real happy to get the news. The Youth Center is sponsoring it this year instead of individuals so they can make a nice sum for their treasury this way. The date is Aug. 9 and 10 and is IRA. We also learned that there will be a dance so the rodeo should be a complete success.

Ev and Ted Shilts report they now have 26 rideable horses for hire so if you are so inclined, take a trip down and go riding. Their ranch is at the So. end of Tavern Road on Dehesa Road and can be seen from the bluff overlooking the valley. Call 445-2859 for details.

Ted & Ev Shilts, owners of Sleepy Hollow Ranch, 399 Dehesa Road, below where Tavern Road comes in, have been spending most of their time building fine corrals out of  $2 \times 6$  timbers. They have also cut some nice riding trails for hiking or riding some of their horses.