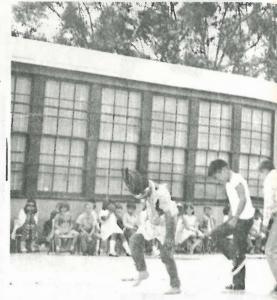

Before school closed they had a big Fun Day at the elementary patio with large audience of parents and friends. Here four young men are doing an Indian dance: Steven Carrizosa, Keith Grijalva, Ernie Pingleton and Steven Bingham. The crowd, chiefly youngsters, had quite a charge from their antics and yells. Two were real Indians from Viejas Reservation.