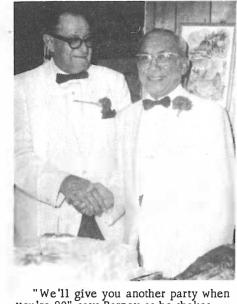

### BANG UP PARTY FOR LOUIS BANAAG!

When Barney and Agnes Ratliff, owners of the Log Cabin, put on a birthday party for friend or employe, they spare no efforts to make it memorable.

So Tuesday night last week in the cafe where the old oak tree grows through the roof, which has made it world famous, they staged one for Chef Louis Banaag to help him celebrate his 70th birthday.

you're 80" says Barney as he shakes hands with Louis congratulating him on reaching 70.

Last month they gave a lively party for another employe, Fred "Andy" Anderson, who was 80.