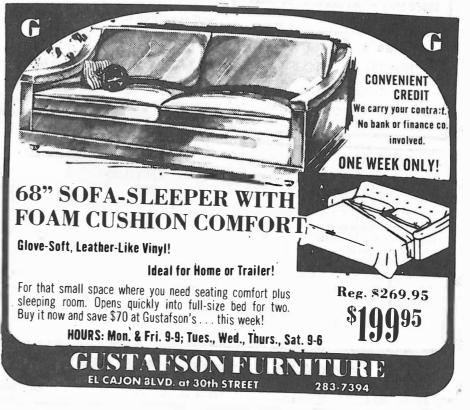

### ANOTHER POTLUCK

AT THE VILLAGE Residents- - now numbering 105 in the 53 apartments now occupied at Alpine Village-are to enjoy a potluck dinner Tuesday at 6:30 pm. Mmes R'Ola; Vanderburgh, June Chaney and Mable Walker are chairmen of the usual jolly event, report Mr. and Mrs. Duane Cracola, managers.

Photo shows the attractive new rustic sign for the village on Arnold Way, with some of the flowers now abloom on the bank.

Throughout Tuesday friends came to congratulate Maj. Jas. E. Snow, USMC retd., on his 83rd birthday.