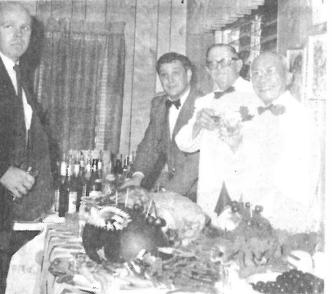

### BANG UP PARTY FOR LOUIS BANAAG!

When Barney and Agnes Ratliff, owners of the Log Cabin, put on a birthday party for friend or employe, they spare no efforts to make it memorable.

So Tuesday night last week in the cafe where the old oak tree grows through the roof, which has made it world famous, they staged one for Chef Louis Banaag to help him celebrate his 70th birthday.

The word went around that all of his friends were in-

clares.

1 Mile So. of Alpine Blv.

vited for an 8 o'clock party with plenty of delicious viands, hors d'ouvres and fun. In photo, from left, beside the groaning board: Larry Glavin, Scoutmaster; John De Meio, bartender, Barney, and the little man from the Philippines. He was born in San Carlos City, Pangasin, P.I., July 1, 1899. He has been in the U.S. since 1926. For 6 years he was chef at the Rainbow Inn in EC, since then, chef at the Log Cabin.

"I like Alpine and my job and I'm going to stay here till I die", he de-

His wife is presently in the Islands where they have a son in Manila and a daughter in San Carlos City. She was queen of the festival there, much to their enjoyment.

you're 80" says Barney as he shakes hands with Louis congratulating him on reaching 70.

Last month they gave a lively party for another employe, Fred "Andy" Anderson, who was 80.